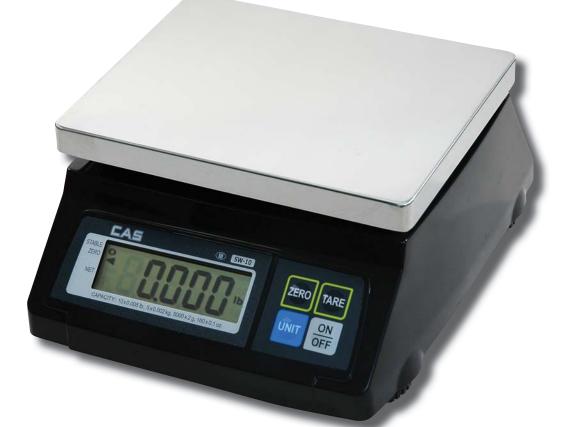

### **POS Interface Scale**

Standard Rear LED Customer Display

# Weigh in Pounds, Ounces, Kilograms or Grams

Use the CAS SW-10RS POS Interface Scale where a smaller size and a smaller capacity scale is required or desired. Whether you need to measure ingredients in a kitchen, or portions for where food is served, you will find the CAS SW-10RS scale compact, convenient and easy-to-use. The portable digital CAS SW-10RS scale can be battery operated and is NTEP approved

- Small Compact Design
- Weigh in Pounds, Ounces, Kilograms or Grams
- Legal for Trade COC # 99-002
- RS-232 Interface Port
- AC and Battery Power (Batteries Not Included)
- Large Front and Rear Displays
- Spill Resistant
- NTEP Approved

## CAS SW-10RS POS Interface Scale

Easy to Read Rear Display Standard

Standard RS-232 Port

**Plastic Protector Standard** 

#### **Features**

- Small Compact Design
- Weigh in Pounds, Ounces, Kilograms or Grams
- Legal for Trade COC # 99-002
- RS-232 Interface Port
- AC and Battery Power (Batteries Not Included)
- Large Front and Rear Displays
- Spill Resistant
- NTEP Approved