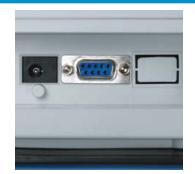

- Small Compact Design
- Weigh in Pounds, Ounces, Kilograms or Grams
- Legal for Trade COC # 99-002
- RS-232 Interface Port
- AC and Battery Power (Batteries Not Included)
- Large Front and Rear Displays
- Spill Resistant
- NTEP Approved

## CAS SW-10RS POS Interface Scale

Easy to Read Rear Display Standard

Standard RS-232 Port

**Plastic Protector Standard** 

#### **Features**

- Small Compact Design
- Weigh in Pounds, Ounces, Kilograms or Grams
- Legal for Trade COC # 99-002
- RS-232 Interface Port
- AC and Battery Power (Batteries Not Included)
- Large Front and Rear Displays
- Spill Resistant
- NTEP Approved