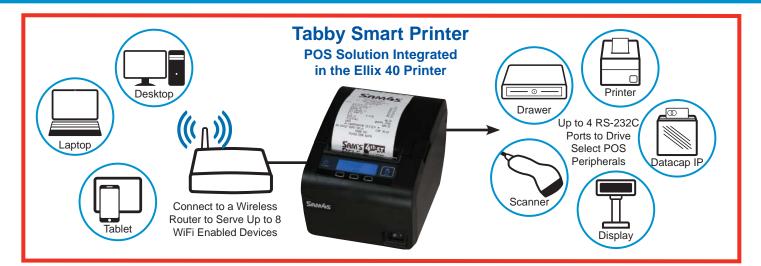

#### Windows, Apple or Android

Tabby is a WEB Server integrated in the SAM4s Ellix 40 POS printer and provides a basic retail POS software application. Tabby runs on any browser capable device regardless of operating system, including PCs, mobile devices or tablets. Tabby does not rely on tablet or device resources.