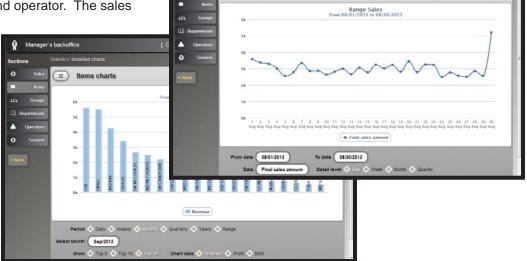

### **Powerful Reporting**

Access reports remotely or at the store. Sales are tracked by item, department, time, day and operator. The sales

overview dashboard provides a quick look at hourly, day of week and sales by day for the current month.

Detailed reports and charts can be retrieved in seconds.

Sales charts

All product and company names are trademarks, service marks or registered trademarks of their respective owners. All features and specifications are subject to change without notice. © 2013, Printed in U.S.A.