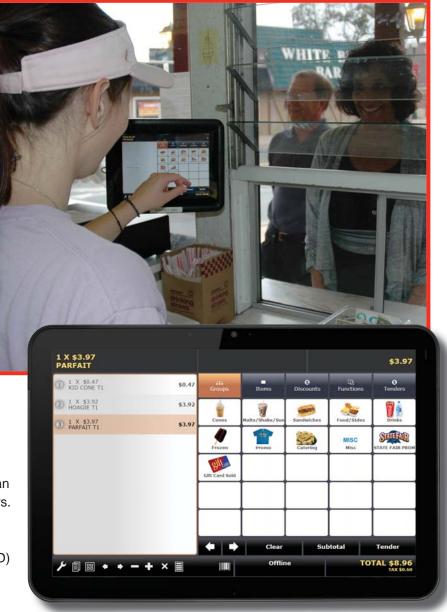

### **Simple and Smart**

Tabby provides features similar to those found on sophisticated SAM4s electronic cash registers. Operation is simple; tablet savvy operators can be trained in minutes.

## Tabby – An Affordable POS Solution